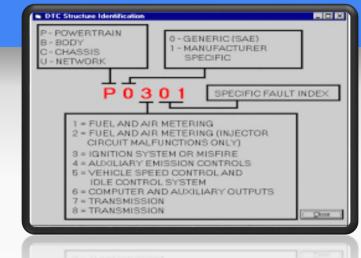

## Diagnostic Trouble Code Analysis

#### **Business Problem**

An automobile major wanted to study pattern of DCT to predict the lead time to part failure, improving customer experience

#### What did we do?

Implemented frequent pattern algorithms to identify the difference between DCT & part failure