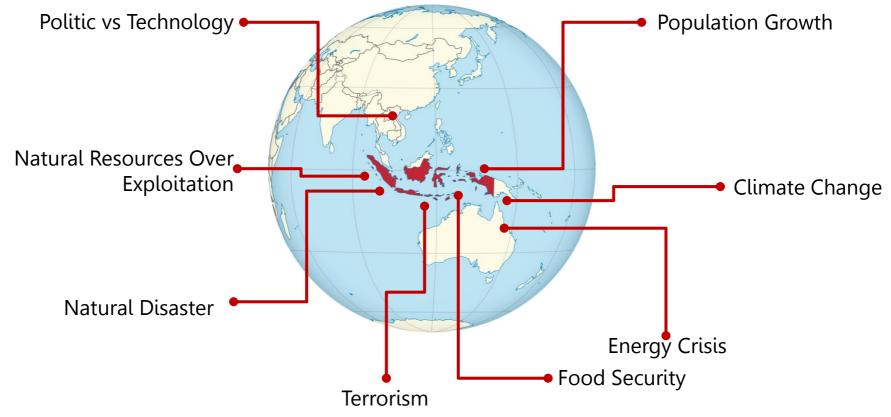

# WATER TREATMENT TECHNOLOGY FOR SUSTAINABLE DEVELOPMENT

Ragil Yoga Edi











#### **OUTLINE**







#### **GLOBAL CHALLENGES**











## **RIVER WATER RESTORATION**











# **ULTRAFINE OXYGEN REACTOR**













## PEATLAND WATER TREATMENT











## KERJASAMA PEMANFAATAN





## **WATER TREATMENT FOR FISHERIES**





#### Potential invention:

- Aquatic pond filtration system
- Feed formulation
- Aquatic ponds construction

#### **Utilization:**

- SME/Private sector
- Local Community
- Science & Technology Park







#### PEATLAND WATER POTENTIAL



#### Peat Water Fishery Potential in Siak and Palawawan





#### PEATLAND WATER POTENTIAL



#### Sei Tohor: Sago Processing

Peat Water Processing Sago Starch Processing (Dryer) Sago Pith Waste Processing (Fermentati on)

#### Siak: Peat Water Fishery

Hatchery

Feed (formulation and production)

Fishery management

All technology is already available