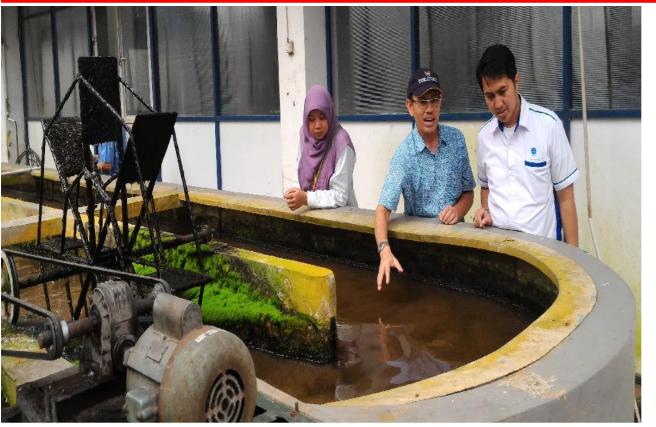

#### Siak: Peat Water Fishery

Hatchery

Feed (formulation and production)

Fishery management

All technology is already available (research center and/or open market

Baung Hatchery at UIR

Tuakang Fish Catching area at a secondary

Canal