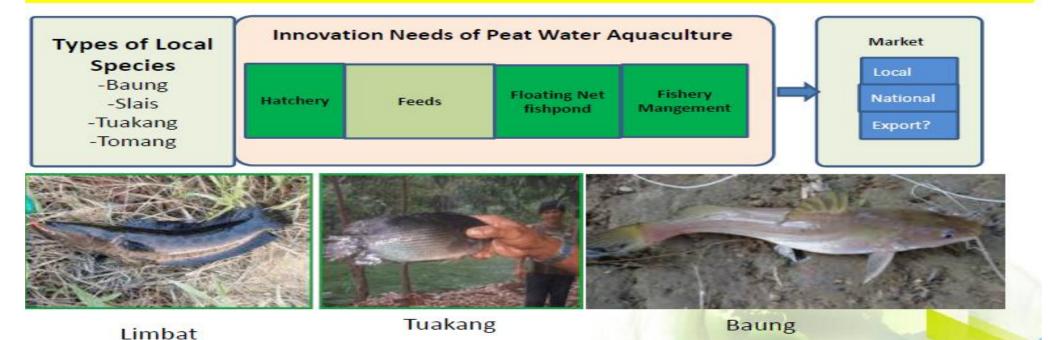

#### Siak: Peat Water Fishery

Hatchery

Feed (formulation and production)

Fishery management

All technology is already available (research center and/or open market

Baung Hatchery at UIR

Tuakang Fish Catching area at a secondary

#### PEATLAND WATER POTENTIAL

Baung Larva Culture in Aquairum--UIR

**Hatchery Ponds** 

Baung Larva Culture in Aquairum--UIR

Baung Pond in UIR

Mature Baung Fish for hatchery

Microbes-based functional feed for Baung fish developed by RC Biology LIPI