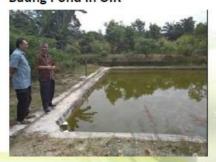

#### Peat Water Fishery Potential in Siak and Palawawan

#### Siak: Peat Water Fishery

Hatchery

Feed (formulation and production)

Fishery management

All technology is already available (research center and/or open market

Baung Hatchery at UIR

Tuakang Fish Catching area at a secondary