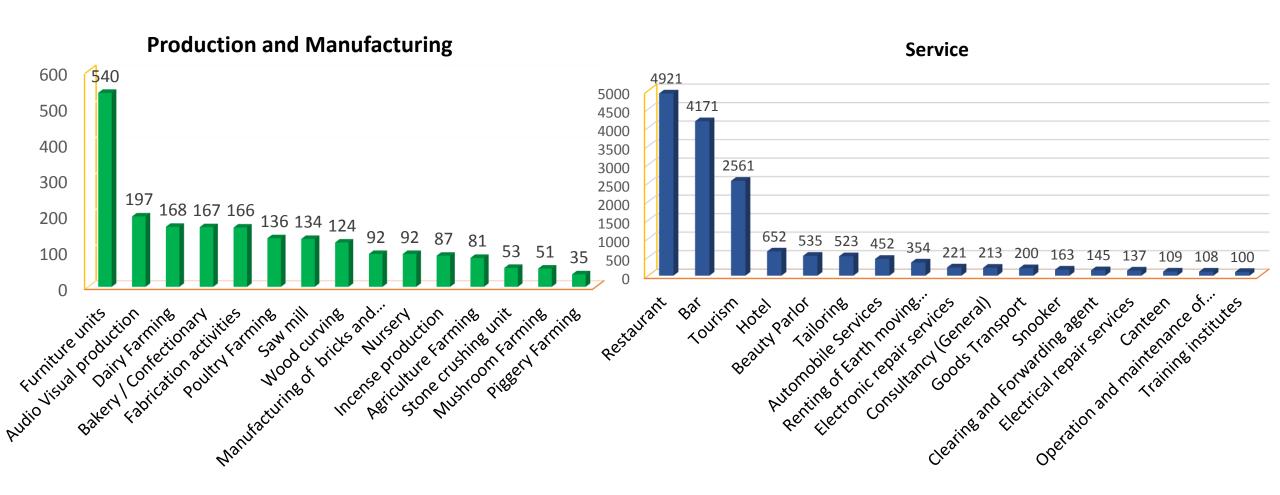

# "Regional Perspectives on Technology Transfer for Cottage & Small Industries (CSIs)"

Ms.Karma Yanka,DCSI (16th July,2019)



#### COTTAGE AND SMALL INDUSTRIES PROFILE

### ✓ 22,240 operational CSIs [as of June, 2019]

- ✓ The 3 constituent sectors:
- Production & Manufacturing
- Service
- Contract

### **Cottage and Small Industries in Bhutan**





#### MAJOR SECTORS IN COTTAGE AND SMALL INDUSTRIES





### PRIORITY INDUSTRIES IN THE 12<sup>TH</sup> FIVE YEAR PLAN

| Agro-based                  | Forest-based    | Mineral-based    | Others                |
|-----------------------------|-----------------|------------------|-----------------------|
|                             |                 |                  | Natural dye textile   |
| Herbal tea                  | Hand made paper | Ceramic products | products              |
| Honey by products           | Incense         | Pencil           | Traditional souvenirs |
|                             | Integrated wood | Bricks & Hollow  |                       |
| Essential oil products      | industry        | blocks           | Textile products      |
| Fruit & Vegetable juice     | Bamboo products |                  |