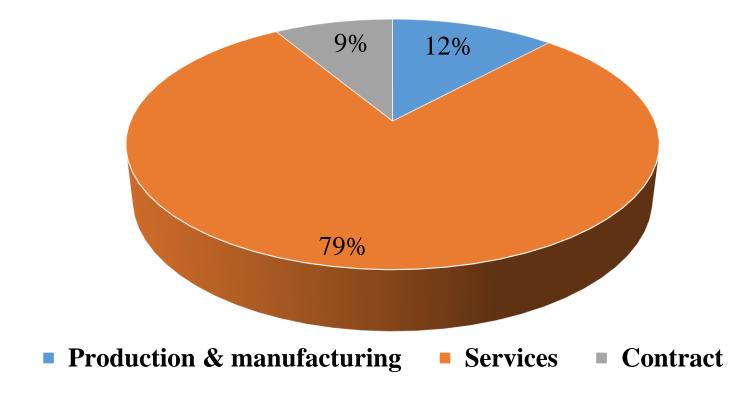

### ✓ 22,240 operational CSIs [as of June, 2019]

- ✓ The 3 constituent sectors:
- Production & Manufacturing
- Service
- Contract