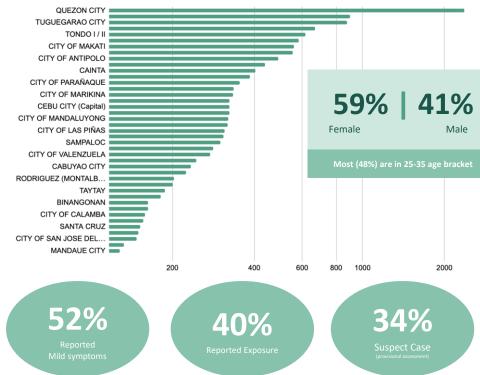

new case reports or user-updated cases
- LGU can filter cases per barangay



#### Integration from different data sources of contact tracing





Personnel with linked kira accounts can send their symptoms, unit monitor can see the consolidated reports

YES

41 minutes ago

YES

2 hours ago

YES

NO

YES

YES

NONE

37°C

37.5°C

NO

YES

NO

NO

YES

NO

• • •

• • •

•••

WFH WFH

Office

Office

97136

98812

98817

Test, Kira

TESRA.

**TESTETRES** 

TESRST. TTEST

(workplace)

AI4GOV

AI4GOV

AI4GOV

Pakachan

Bakeshop -

Makati Branch

Bakeshop -

Makati Branch





#### **Tanod-KontraCOVID stats**

(Lifetime: April 23 - October 25)







~657K

Kira subscribers

~257K

Site visits

~18M

Interactions

71,243

self-checks conducted



#### LGUs with most number of citizen reports