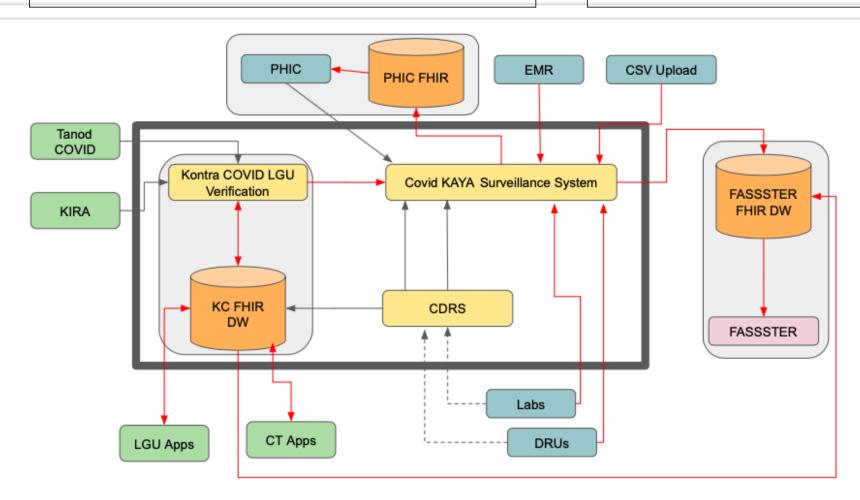

### LGU portal

SMS / Chat / Web reports are linked to KontraCOVID LGU portal

- LGU gets **notified** whenever there are new case reports or user-updated cases
- LGU can filter cases per barangay

#### Integration from different data sources of contact tracing

Personnel with linked kira accounts can send their symptoms, unit monitor can see the consolidated reports

YES

41 minutes ago

YES

2 hours ago