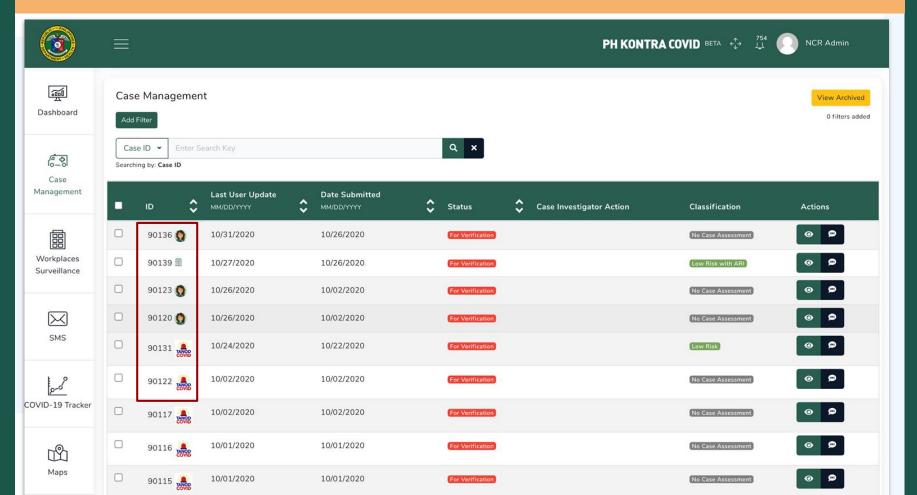

### LGU portal

SMS / Chat / Web reports are linked to KontraCOVID LGU portal

- LGU gets **notified** whenever there are new case reports or user-updated cases
- LGU can filter cases per barangay