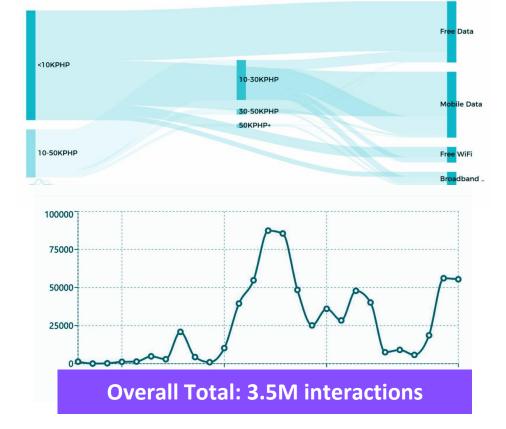

#### **Tanod-KontraCOVID stats**

(Lifetime: April 23 - October 25)

~657K

Kira subscribers

~257K

Site visits

~18M

Interactions

71,243

self-checks conducted

#### LGUs with most number of citizen reports