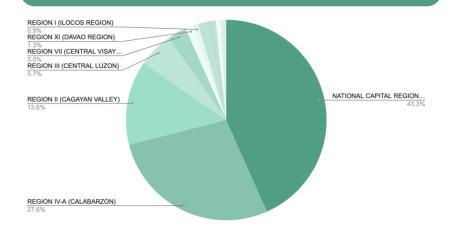

rtal

- LGU gets **notified** whenever there are new case reports or user-updated cases
- LGU can filter cases per barangay



#### Integration from different data sources of contact tracing





Personnel with linked kira accounts can send their symptoms, unit monitor can see the consolidated reports

YES

41 minutes ago

YES

2 hours ago

YES

NO

YES

YES

NONE

37°C

37.5°C

NO

YES

NO

NO

YES

NO

• • •

• • •

•••

WFH WFH

Office

Office

97136

98812

98817

Test, Kira

TESRA.

**TESTETRES** 

TESRST. TTEST

(workplace)

AI4GOV

AI4GOV

AI4GOV

Pakachan

Bakeshop -

Makati Branch

Bakeshop -

Makati Branch





#### **Tanod-KontraCOVID stats**

(Lifetime: April 23 - October 25)







~657K

Kira subscribers

~257K

Site visits

~18M

Interactions

71,243

self-checks conducted



#### LGUs with most number of citizen reports