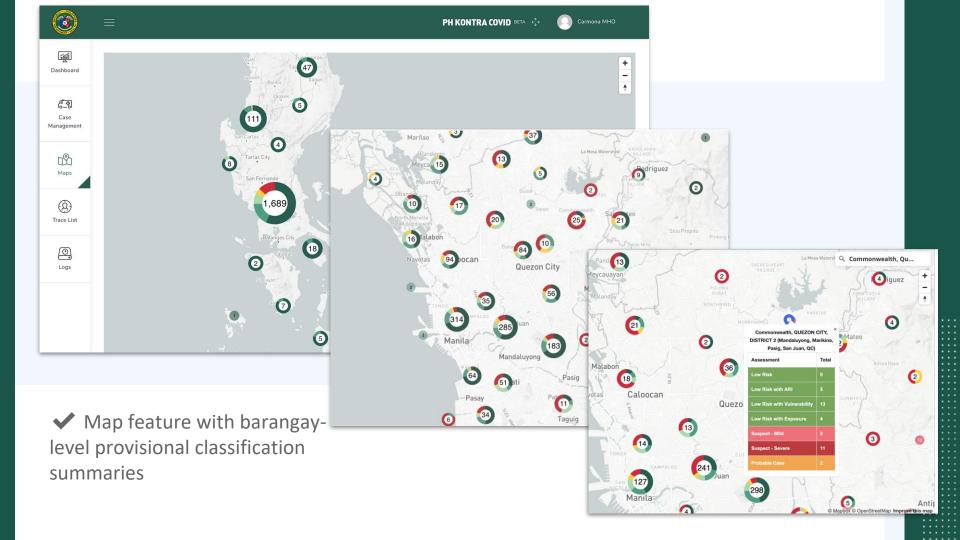

riage and Information System



#### Citizen report via SMS @

#### via Chat @ Fb or Viber











### LGU portal

SMS / Chat / Web reports are linked to KontraCOVID LGU portal

- LGU gets **notified** whenever there are new case reports or user-updated cases
- LGU can filter cases per barangay



#### Integration from different data sources of contact tracing





Personnel with linked kira accounts can send their symptoms, unit monitor can see the consolidated reports

YES

41 minutes ago

YES

2 hours ago

YES

NO

YES

YES

NONE

37°C

37.5°C

NO

YES

NO

NO

YES

NO

• • •

• • •

•••

WFH WFH

Office

Office

97136

98812

98817

Test, Kira

TESRA.

**TESTETRES** 

TESRST. TTEST

(workplace)

AI4GOV

AI4GOV

AI4GOV

Pakachan

Bakeshop -

Makati Branch

Bakeshop -

Makati Branch





#### **Tanod-KontraCOVID stats**

(Lifetime: April 23 - October 25)







~657K

Kira subscribers

~257K

Site visits

~18M

Interactions

71,243

self-checks conducted



#### LGUs with most number of citizen reports