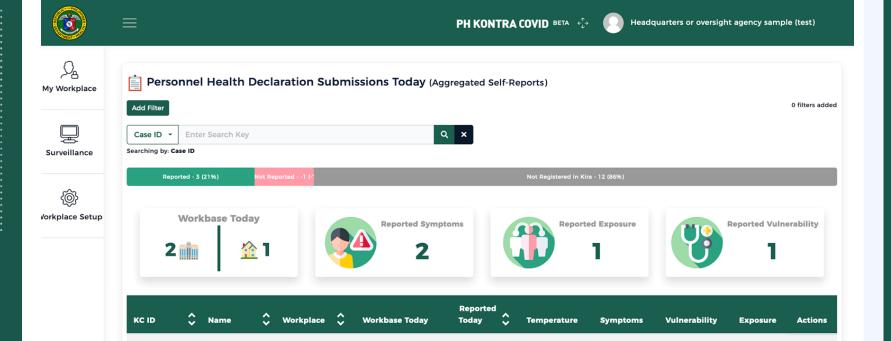

#### Integration from different data sources of contact tracing

Personnel with linked kira accounts can send their symptoms, unit monitor can see the consolidated reports

YES

41 minutes ago

YES

2 hours ago