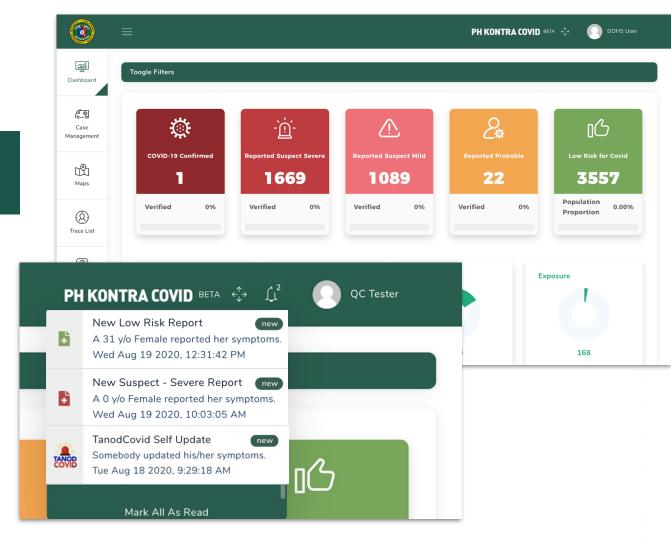

### LGU portal

SMS / Chat / Web reports are linked to KontraCOVID LGU portal

- LGU gets **notified** whenever there are new case reports or user-updated cases
- LGU can filter cases per barangay