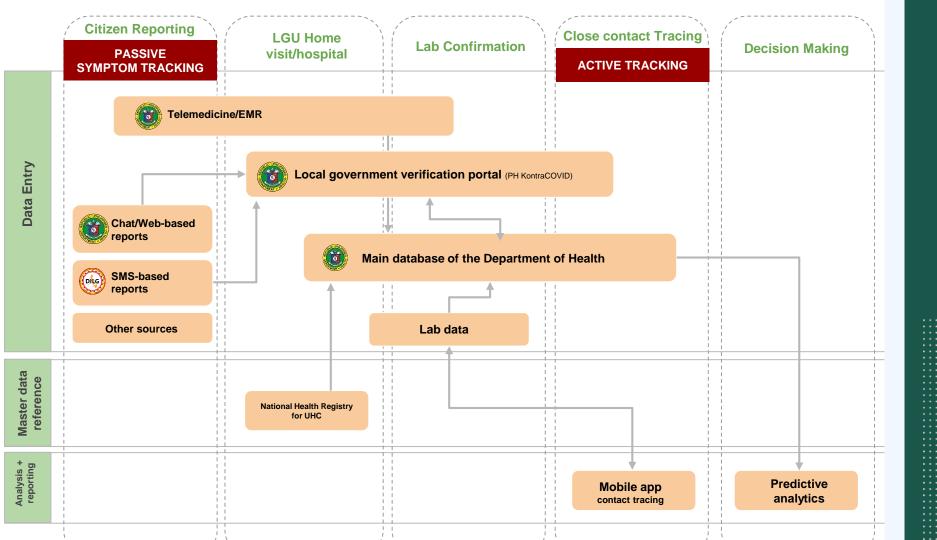

#### Citizen report via SMS @

#### via Chat @ Fb or Viber

### LGU portal

SMS / Chat / Web reports are linked to KontraCOVID LGU portal

- LGU gets **notified** whenever there are new case reports or user-updated cases
- LGU can filter cases per barangay

#### Integration from different data sources of contact tracing

Personnel with linked kira accounts can send their symptoms, unit monitor can see the consolidated reports

YES

41 minutes ago

YES

2 hours ago