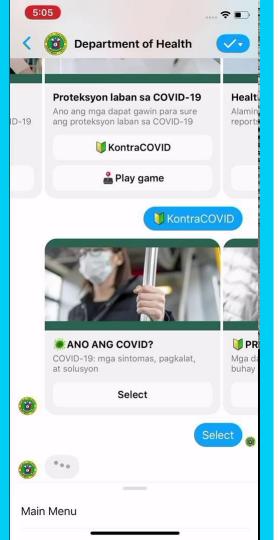

#### via Chat @ Fb or Viber

### LGU portal

SMS / Chat / Web reports are linked to KontraCOVID LGU portal

- LGU gets **notified** whenever there are new case reports or user-updated cases
- LGU can filter cases per barangay