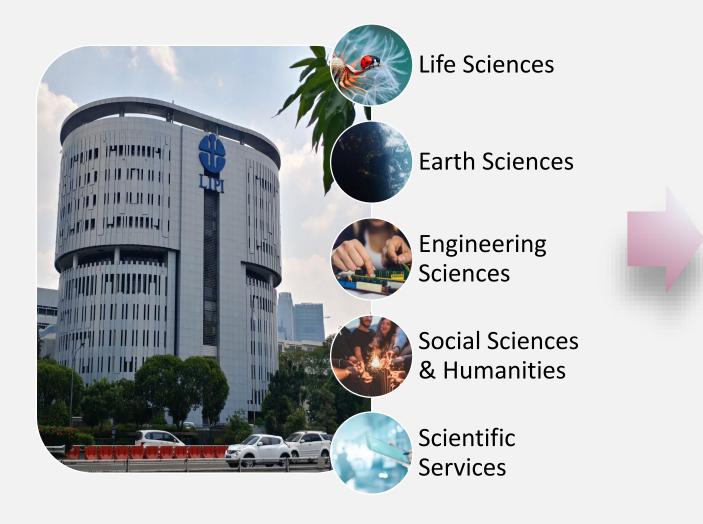

# Research & Innovation in Indonesian Institute of Sciences (LIPI)

- Largest research Institution
- 22 R&D Centers and 16 Technical Implementation units
- 2000 researcher
- Adequate research laboratories and facilities
- #1 webometric in Indonesia
- Leading patent contributor in Indonesia

# Center for the Utilization and Innovation of Science and Technology - LIPI

- Established in 2001
- Management of intellectual property and commercialization of R&D results
- Equipped with national technology business incubator in 2013
- Management of research facilities