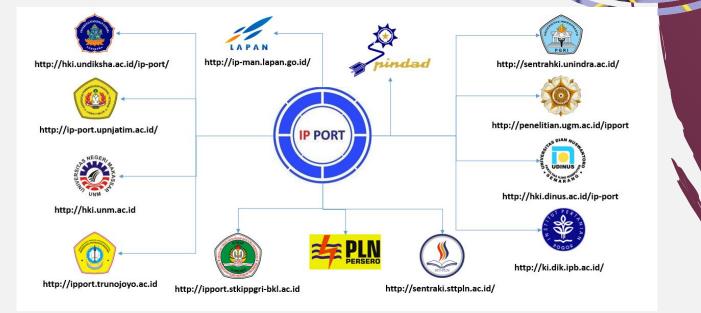

1. Sudah memiliki pemahaman dasar akan KI, khususnya palen

2. Diutamakan bagi peserta yang memiliki invensi yang berpotensi dipatenkan

- Intellectual Property Centers of Universities, R&D institutions and Industry;
- Directorate General of Intellectual Property (Indonesian Patent Office);
- Related ministries.