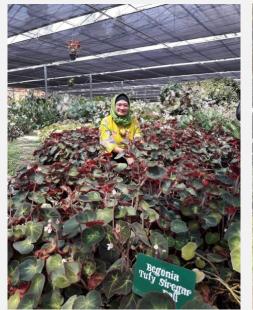

### Patent : P00201903600

Begonia "Tuti Siregar" (9*B. listada* Smith & Wasshausen x & *B. acetosa* Vellozo) Sertifikasi Nomor 00275/PPVT/S/2014

ID PVT : 00275/PPVT/S/2014

### **BEGONIA TUTI SIREGAR**

- Distrust of the industry towards the results of R & D conducted by Universities and R & D Institutions
- Industries tend to use R&D results that they do themselves
- Most of research conducted by Universities and R & D Institutions has low TRL
- Product certification