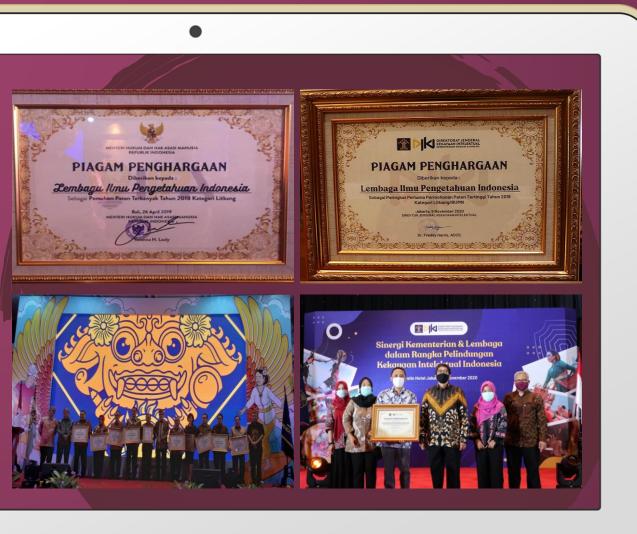

### NUMBER OF PATENT APPLICATIONS

■ 2010 ■ 2011 ■ 2012 ■ 2013 ■ 2014 ■ 2015 ■ 2016 ■ 2017 ■ 2018 ■ 2019 ■ 2020

Patent

LIPI was awarded as the R&D institution with the highest number of patent applications in 2018 and 2019