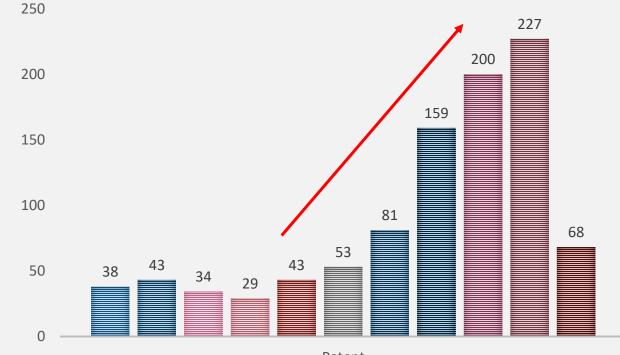

### NUMBER OF PATENT APPLICATIONS

■ 2010 ■ 2011 ■ 2012 ■ 2013 ■ 2014 ■ 2015 ■ 2016 ■ 2017 ■ 2018 ■ 2019 ■ 2020

Patent

LIPI was awarded as the R&D institution with the highest number of patent applications in 2018 and 2019