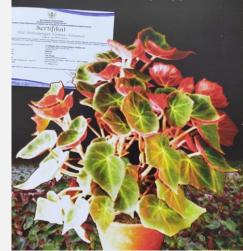

### Patent : P00201903600

Begonia "Tuti Siregar" (9*B. listada* Smith & Wasshausen x & *B. acetosa* Vellozo) Sertifikasi Nomor 00275/PPVT/S/2014

ID PVT : 00275/PPVT/S/2014