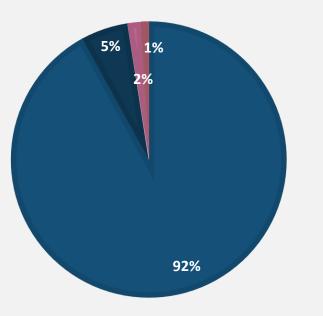

# **IP** Commersialization

□ less than 5% of the total number of patents filing

□ patents that are commercialized to SMEs and startups

FRO EVENT

promote technology by exhibition

match the inventors and

industry needs