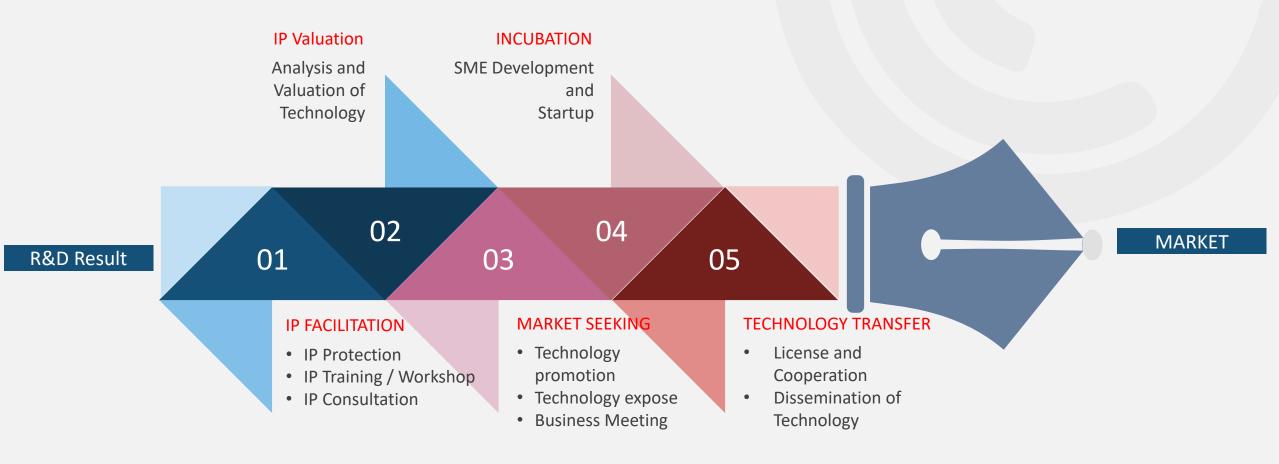

### INTELLECTUAL PROPERTY MANAGEMENT AND TECHNOLOGY TRANSFER- LIPI

# **IP Management Strategy**

- Providing excellent on IP registration;
- Provide comprehensive and updated information of IP to public;
- Increasing awareness of the importance of IP;