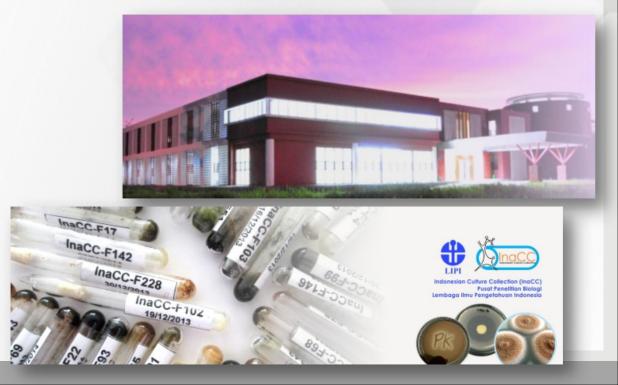

## Biosafety Level 3 Facility dan Indonesian Culture Collection (InaCC)

Biosafety Level-3 : 4 Laboratories Clean Rooms : Biosafety Lab : Health Biotechnology Lab BSL-3 Lab Food Biotechnology Lab Animal BSL-3 Lab

InaCC is a microorganism storage institution located at the LIPI Cibinong Science Center which has standards from the World Federation Culture Collection