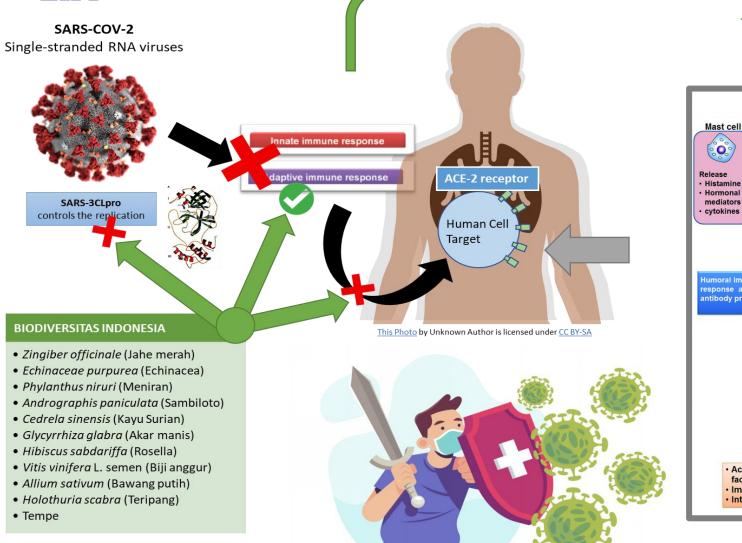

## IMMUNOMODULATOR CANDIDATE FOR ANTIVIRUS SARS-CoV-2 FROM INDONESIAN HERBAL

### PI: Dr. Masteria Yunosilva Putra, RC Biotechnology LIPI

Products that have obtained a partner/license agreement/ distribution permit are:

HFNC ventilator,
 UVC sterilization equipment,
 multipurpose autonomous robot,
 ozone nanomist,
 ATTACT air purifier