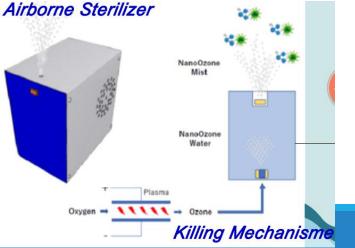

### PI: Dr. Masteria Yunosilva Putra, RC Biotechnology LIPI

Products that have obtained a partner/license agreement/ distribution permit are:

HFNC ventilator,
 UVC sterilization equipment,
 multipurpose autonomous robot,
 ozone nanomist,
 ATTACT air purifier