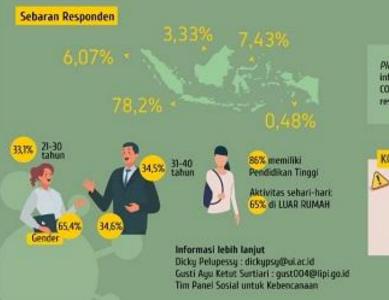

### SURVEI PERSEPSI PUBLIK TENTANG KETERBUKAAN INFORMASI PASIEN POSITIF COVID-19

97% responden setuju RIWAYAT PERJALANAN pasien positif Covid-19 dibuka

\*Responden di Pulau Jawa (56,2%) dan luar Pulau Jawa (52,2%) setuju riwayat perjalanan 14 hari terakhir pasien penting untuk diketahui

Plotform penyebaran informasi terkait COVID yang disukai responden 80,71% memilih APLIKASI PESAN INSTAN (WHATSAPP, LINE) 70,04% memilih WEBSITE 25,66% memilih SMS 2,78% memilih MEDIA SOSIAL PEMERINTAH

Setuju jika nama pasien positif

covid-19 dibuka untuk publik 65.8% Responden

pasien positif Covid-19 dibuka

Setulu ALAMAT KECAMATAN

pasien positif Covid-19 dibuka

Setuju ALAMAT RT/RW

64% Responden