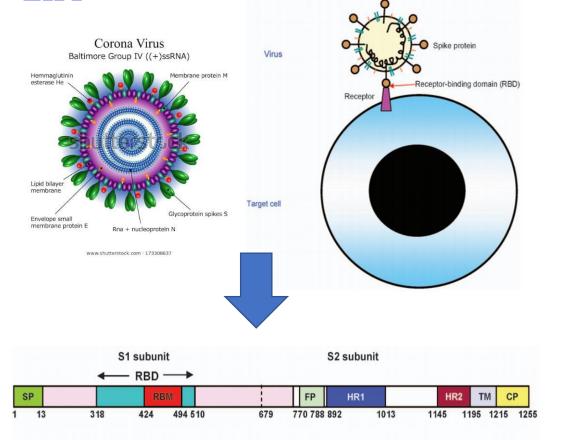

# Development of recombinant fusion protein vaccine candidates for COVID-19

Spike protein (Protein-S) is able to induce a neutralization antibody response and provide protection. Function as an antigen is enhanced through the fusion of receptor binding domain (RBD) with the Fc of human IgG1.