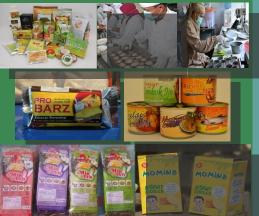

### 

PELATIHAN PENANGANAN SARS CoV-2

PCR test in BSL-3 LIPI in collaboration with private partners for the provision of consumables and hospitals with a maximum capacity of 1,000 samples / day

đ.

Support the local community to learn packaging technology and processes of local processed foods that have difficulty doing conventional sales.