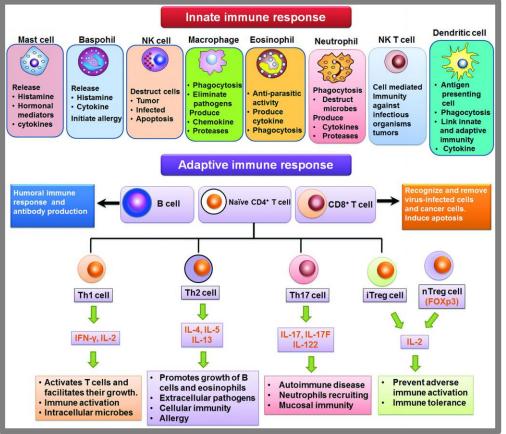

sion of production equipment to partners and the community for the production of hand sanitizer and disinfectant standard WHO



Intensive training for labrelated personnel with biosafety levels (BSL) to ensure the safety and standards of operators in various BSL-2 and BSL-3

### 

PELATIHAN PENANGANAN SARS CoV-2





PCR test in BSL-3 LIPI in collaboration with private partners for the provision of consumables and hospitals with a maximum capacity of 1,000 samples / day

đ.





Support the local community to learn packaging technology and processes of local processed foods that have difficulty doing conventional sales.



Making face shield, and sterilization equipment for special purpose in BSL-3 LIPI.





## IMMUNOMODULATOR CANDIDATE FOR ANTIVIRUS SARS-CoV-2 FROM INDONESIAN HERBAL





### PI: Dr. Masteria Yunosilva Putra, RC Biotechnology LIPI





Products that have obtained a partner/license agreement/ distribution permit are:

HFNC ventilator,
 UVC sterilization equipment,
 multipurpose autonomous robot,
 ozone nanomist,
 ATTACT air purifier







LPI Ventilator (GL P-01 & (LP P02)

Partner Industri : PT Gerlink Utama Mandiri





## WHOLE GENOME SEQUENCING OF VIRUS SARS COV-2 FROM LOCAL TRASMISSION IN INDONESIA



PI: Dr. Sugiyono Saputra, RC Biotechnology LIPI

# Development of recombinant fusion protein vaccine candidates for COVID-19



Spike protein (Protein-S) is able to induce a neutralization antibody response and provide protection. Function as an antigen is enhanced through the fusion of receptor binding domain (RBD) with the Fc of human IgG1.

Gene Cons