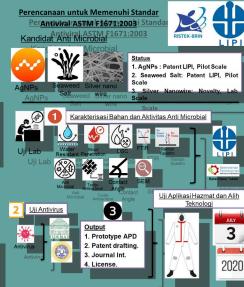

## IMMUNOMODULATOR CANDIDATE FOR ANTIVIRUS SARS-CoV-2 FROM INDONESIAN HERBAL

### PI: Dr. Masteria Yunosilva Putra, RC Biotechnology LIPI

Products that have obtained a partner/license agreement/ distribution permit are:

HFNC ventilator,
 UVC sterilization equipment,
 multipurpose autonomous robot,
 ozone nanomist,
 ATTACT air purifier