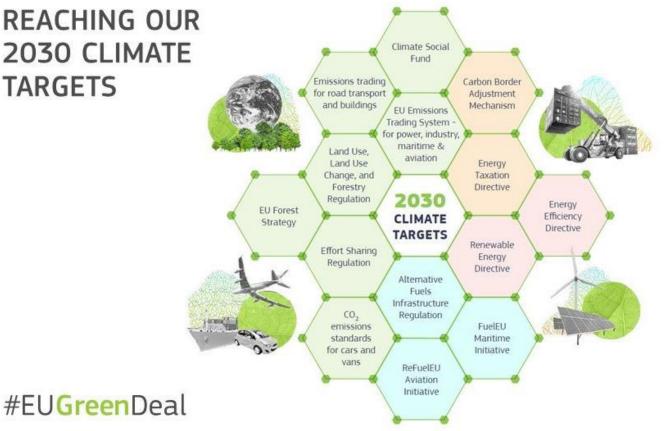

## EUROPEAN GREEN DEAL

**REACHING OUR 2030 CLIMATE** TARGETS

#### "Fit for 55" - Content and goals

Fit for 55: how the EU will turn climate goals into law rading syster Efforts sharing Renewa energ How will the EU reduce its forestry greenhouse gas emissions (LULUCF) by at least 55% taxation by 2030? Alternative fuels infrastructure CO2 emissi standards for cars and vans Carbon borde nachanien REfuelEII aviat and FuelFl Social climate fund

- Adaptation of the existing emissions trading system (ETS)
- Include emissions from maritime transport in the EU ETS
- Phase out free allocation of EU ETS allowances for aviation and for sectors to be covered by the CO<sub>2</sub> limit offset system in the future.
- Implement the International Carbon Offset and Reduction Scheme for International Aviation (CORSIA) through the EU ETS,
- Increasing funding from the modernisation and innovation funds
- Revise the Market Stability Reserve to continue to ensure a stable and well-functioning EU ETS